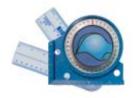

Inclinometer \$10.00

Provides accurate tibial, calcaneal, sub-talar joint and ankle dorsiflexion angles.

Goniometer \$3.00

An instrument with 6" arms, scaled in 5 degree increments.

| Complete and fax this form t  | o 714.990.4060   | or Call 800.942.22            | ?72                                                                     |              |               |
|-------------------------------|------------------|-------------------------------|-------------------------------------------------------------------------|--------------|---------------|
| ACCOUNT #:<br>CUSTOMER NAME:  | P.O. #:          |                               |                                                                         |              |               |
| ADDRESS:                      | 710              | ORDER DATE: / /<br>TELEPHONE: |                                                                         |              |               |
| CITY:                         | _ SIAIE:         | ZIP:                          | TELEPHONI                                                               | <b>:</b> :   |               |
| FOOT ORTHOSES BOOK            | Qī               | Υ                             | PRICE                                                                   | TOTAL        |               |
| Neutral Casting CD            | Qī               | Υ                             | PRICE                                                                   | TOTAL        |               |
| Inclinometer / Gonio <i>n</i> | meter Qt         | Υ                             | PRICE                                                                   | TOTAL        |               |
|                               |                  |                               |                                                                         |              |               |
|                               |                  |                               | Subtotal                                                                |              |               |
|                               |                  |                               | SHIPPING & HANDLING<br>\$4.00 FOR EVERY \$25 ORDERED<br>FREE OVER \$100 |              |               |
|                               |                  |                               | SALES TAX<br>7.75% - CA RESIDENTS ONLY                                  |              |               |
| ☐ Check enclosed              |                  |                               | Order Total                                                             |              |               |
| <del></del>                   |                  |                               | *All orders ship UPS Ground.                                            |              |               |
| Please charge my credit ca    | rd for the item( | (s) ordered above.            | ☐ Visa                                                                  | $\square$ MC | $\square$ AMX |
| Card #                        |                  | Exp                           | Sign                                                                    |              |               |